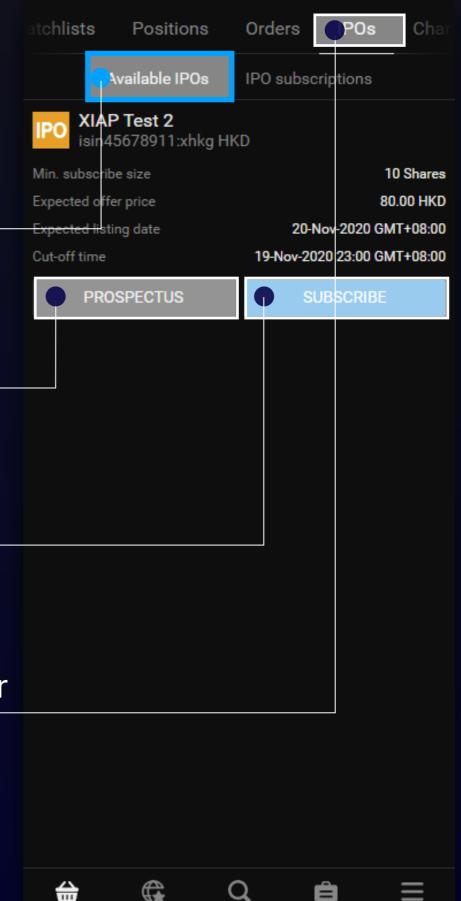

#### Introduction to IPO subscription

IPOs you can subscribe for will be listed under 'Available IPOs'. If this page is empty, there are no available IPOs

You can download The Prospectus directly

Start to subscribe

### How to subscribe for IPO?

|                                               |                                    |                                  | 2                                                                                       |                 |                 |          |
|-----------------------------------------------|------------------------------------|----------------------------------|-----------------------------------------------------------------------------------------|-----------------|-----------------|----------|
| atchlists Positions C                         | Orders IPOs Char                   |                                  |                                                                                         | IPO Ticket      |                 | $\times$ |
| Available IPOs                                | PO subscriptions                   | Choose an account for your       | IPO XIAP Test 2<br>isin45678911:xh                                                      | kg HKD          |                 |          |
| IPO XIAP Test 2<br>isin45678911:xhkg HKD      |                                    | subscription                     | Account                                                                                 | <b>\$</b> 8     | 8/100487S       | см≯      |
| Min. subscribe size                           | 10 Shares                          |                                  | Buy/Sell                                                                                |                 | Buy             |          |
| Expected offer price<br>Expected listing date | 80.00 HKD<br>20-Nov-2020 GMT+08:00 |                                  | Sharoa 🗖                                                                                | _               | 200             | Ъ        |
|                                               | 19-Nov-2020 23:00 GMT+08:00        |                                  | Shares 🖬                                                                                |                 | 200             |          |
| PROSPECTUS                                    |                                    | Enter the number of shares       | Price                                                                                   |                 | 80              |          |
|                                               |                                    | vould like menually ar beend on  | Duration                                                                                |                 | G.T.C.          |          |
|                                               |                                    | you'd like manually, or based on | By placing this order I have the IPO client agreement.                                  | read and agreed | to the Prospec  | ctus and |
|                                               |                                    | the Prospectus requirements      |                                                                                         | LACE ORDER      |                 |          |
|                                               |                                    |                                  |                                                                                         | Hide Details    |                 |          |
|                                               |                                    |                                  | Subscription amount                                                                     |                 | 16 000          | .00 HKD  |
|                                               |                                    |                                  | Cash amount                                                                             |                 |                 | .00 HKD  |
|                                               |                                    |                                  | Financing amount                                                                        |                 |                 | 0 HKD    |
|                                               |                                    |                                  | Cash available (i)                                                                      |                 | 995,260.        | 70 HKD   |
|                                               |                                    |                                  | Note: The subscription fee<br>financing interest is waived<br>details: Commissions, Cha | during the prom | otion period. M |          |
|                                               |                                    | You can choose an account        |                                                                                         |                 |                 |          |
|                                               |                                    | for your subscription under      |                                                                                         |                 |                 |          |
|                                               | <u> </u>                           |                                  |                                                                                         |                 |                 |          |
| Trading Research Search                       | h Account Menu                     | 'Available IPOs'                 |                                                                                         |                 |                 |          |
|                                               |                                    |                                  |                                                                                         |                 |                 |          |